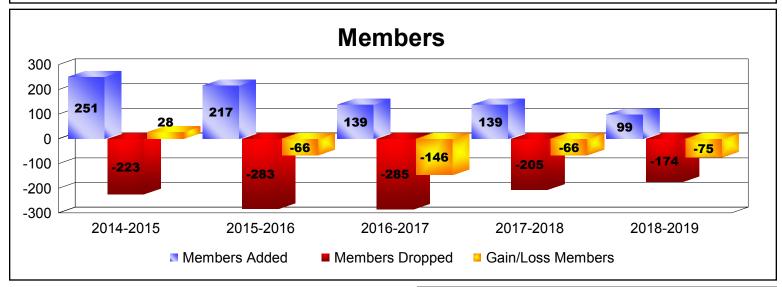

| Year                          | New<br>Clubs | Dropped<br>Clubs | Gain/<br>Loss<br>Clubs | New<br>Members | Charter<br>Members | Reinstate<br>Members | Transfer<br>Members | Total<br>Member<br>Added | Total<br>Members<br>Dropped | Gain/<br>Loss<br>Members |
|-------------------------------|--------------|------------------|------------------------|----------------|--------------------|----------------------|---------------------|--------------------------|-----------------------------|--------------------------|
| 2014-2015                     | 4            | -4               | 0                      | 149            | 95                 | 2                    | 5                   | 251                      | -223                        | 28                       |
| 2015-2016                     | 3            | -3               | 0                      | 135            | 66                 | 9                    | 7                   | 217                      | -283                        | -66                      |
| 2016-2017                     | 0            | -4               | -4                     | 117            | 1                  | 19                   | 2                   | 139                      | -285                        | -146                     |
| 2017-2018                     | 0            | -5               | -5                     | 130            | 1                  | 3                    | 5                   | 139                      | -205                        | -66                      |
| 2018-2019                     | 0            | -5               | -5                     | 93             | 0                  | 2                    | 4                   | 99                       | -174                        | -75                      |
| Average                       | 1            | -4               | -3                     | 125            | 33                 | 7                    | 5                   | 169                      | -234                        | -65                      |
| 4<br>2<br>0<br>-2<br>-4<br>-6 | 4            | 0                | 3                      | 0              | _04                | -4                   | -5                  | -5                       | -5 -5                       |                          |
| -0                            | 2014-20      | )15              | 2015-2016              |                | 2016-20            | 017                  | 2017-2018           |                          | 2018-2019                   |                          |
|                               |              |                  | New C                  | lubs           | Dropped            | Clubs 🧧 G            | ain/Loss Clu        | bs                       |                             |                          |